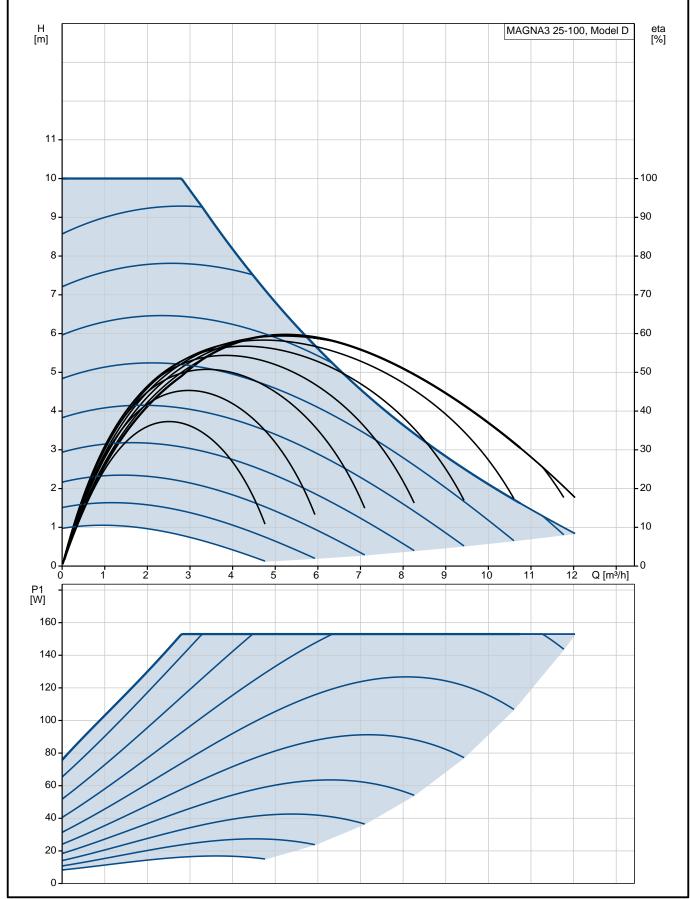

MAGNA3 incorporates a 4-pole synchronous, permanent-magnet motor (PM motor). This motor type is characterised by higher efficiency than a conventional asynchronous squirrel-cage motor. The pump speed is controlled by an integrated frequency converter.