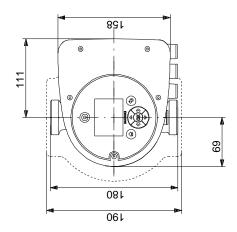

| 0-107000                |  |  |  |









Created by:

Phone:

Date: 18/11/2020

## 97924247 MAGNA3 25-100







Note! All units are in [mm] unless others are stated. Disclaimer: This simplified dimensional drawing does not show all details.



Created by: Phone:

**Date:** 18/11/2020

## 97924247 MAGNA3 25-100



Note! All units are in [mm] unless others are stated.