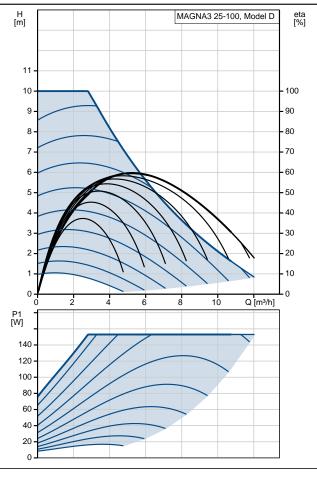

MAGNA3 incorporates a 4-pole synchronous, permanent-magnet motor (PM motor). This motor type is characterised by higher efficiency than a conventional asynchronous squirrel-cage motor. The pump speed is controlled by an integrated frequency converter.