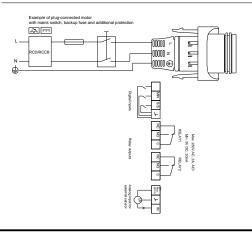

MAGNA3 features an intuitive display and allows you to connect wirelessly with the Grundfos GO Remote app, giving you access to advanced reporting and monitoring.

The pump includes fieldbus communication via CIM modules as well analog and digital inputs and configurable relays.