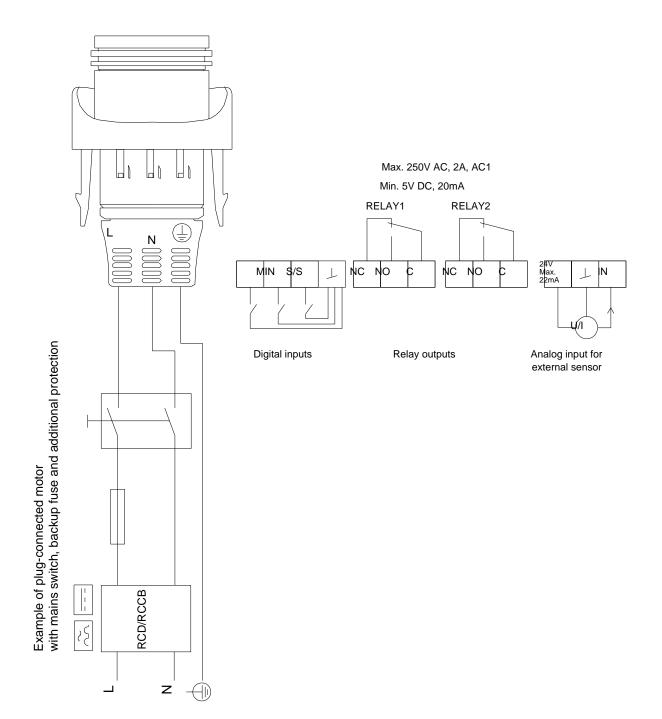

MAGNA3 features an intuitive display and allows you to connect wirelessly with the Grundfos GO Remote app, giving you access to advanced reporting and monitoring.

The pump includes fieldbus communication via CIM modules as well analog and digital inputs and configurable relays.

Features:

Vast communication options, including inputs, relays and fieldbus

The most energy-efficient pump range within the industry

Intelligent control functions

Stainless-steel variant to accommodate domestic hot-water applications