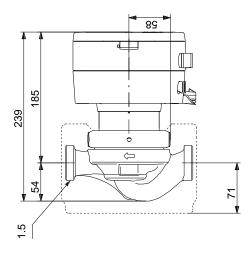

| 0-107000                |  |  |  |









Created by:

Phone:

Date: 18/11/2020

## 97924247 MAGNA3 25-100







Note! All units are in [mm] unless others are stated. Disclaimer: This simplified dimensional drawing does not show all details.



Created by: Phone:

**Date:** 18/11/2020

## 97924247 MAGNA3 25-100



Note! All units are in [mm] unless others are stated.