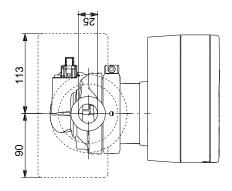

| 0-107000                |  |  |  |









Created by:

Phone:

Date: 18/11/2020

## 97924247 MAGNA3 25-100







Note! All units are in [mm] unless others are stated. Disclaimer: This simplified dimensional drawing does not show all details.



Created by: Phone:

**Date:** 18/11/2020

## 97924247 MAGNA3 25-100



Note! All units are in [mm] unless others are stated.