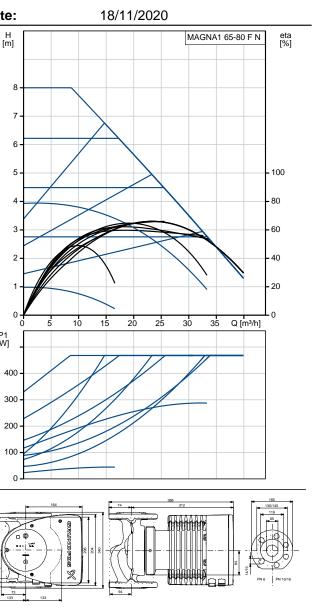

## Company name: Anchor Pumps Company Limited Created by:

| Phone | 2 |
|-------|---|
|-------|---|

|                               |                             | Date:                                        | 18/*                                   |
|-------------------------------|-----------------------------|----------------------------------------------|----------------------------------------|
| Description                   | Value                       | H<br>[m]                                     |                                        |
| General information:          |                             | -                                            |                                        |
| Product name:                 | MAGNA1 65-80 F N            | -                                            |                                        |
| Product No:                   | 99221396                    | 8                                            | <u> </u>                               |
| EAN number:                   | 5712608943683               | -                                            |                                        |
| Technical:                    |                             | 7 -                                          |                                        |
| Head max:                     | 80 dm                       | -                                            |                                        |
| TF class:                     | 110                         | 6-                                           |                                        |
| Approvals on nameplate:       | CE, VDE, EAC, CN ROHS, WEEE | -                                            |                                        |
| Model:                        | C                           | 5-                                           |                                        |
| Materials:                    |                             |                                              |                                        |
| Pump housing:                 | Stainless steel             | 4-                                           | $\sim$                                 |
| Pump housing:                 | EN 1.4308                   | 3-                                           |                                        |
| Pump housing:                 | ASTM 351 CF8                |                                              |                                        |
| Impeller:                     | PES 30%GF                   | 2                                            |                                        |
| Installation:                 |                             |                                              |                                        |
| Range of ambient temperature: | 0 40 °C                     | 1                                            | \ <b>\</b>                             |
| Maximum operating pressure:   | 10 bar                      |                                              |                                        |
| Flange standard:              | DIN                         | o 🖊 👘                                        |                                        |
| Pipe connection:              | DN 65                       | P1                                           | 10 15                                  |
| Pressure rating:              | PN 6/10                     | _ [w]                                        |                                        |
| Port-to-port length:          | 340 mm                      | _                                            |                                        |
| Liquid:                       |                             | 400 -                                        |                                        |
| Pumped liquid:                | Water                       |                                              | $\land$                                |
| Liquid temperature range:     | -10 110 °C                  | 300                                          | /                                      |
| Selected liquid temperature:  | 60 °C                       | 200                                          |                                        |
| Density:                      | 983.2 kg/m³                 | 200                                          | 1//                                    |
| Electrical data:              | 5                           | 100-                                         |                                        |
| Power input - P1:             | 24.17 476 W                 |                                              |                                        |
| Mains frequency:              | 50 / 60 Hz                  | 0                                            |                                        |
| Rated voltage:                | 1 x 230 V                   |                                              | -                                      |
| Maximum current consumption:  | 0.26 2.11 A                 | 164                                          |                                        |
| Enclosure class (IEC 34-5):   | X4D                         |                                              |                                        |
| Insulation class (IEC 85):    | F                           |                                              | 80000000000000000000000000000000000000 |
| Others:                       |                             |                                              |                                        |
| Energy (EEI):                 | 0.20                        |                                              | ×                                      |
| Net weight:                   | 22.7 kg                     |                                              |                                        |
| Gross weight:                 | 24.6 kg                     | 133 133                                      |                                        |
| Shipping volume:              | 0.057 m <sup>3</sup>        |                                              |                                        |
| Country of origin:            | DE                          |                                              |                                        |
| Custom tariff no.:            | 84137030                    |                                              |                                        |
|                               | 84137030                    |                                              |                                        |
|                               |                             | Example of mains-co<br>with mains switch, ba | nnected motor<br>ackup fuse and addi   |
|                               |                             | ~~                                           |                                        |
|                               |                             |                                              |                                        |
|                               |                             | RCD/RCCB                                     |                                        |
|                               |                             | N                                            |                                        |
|                               |                             |                                              |                                        |