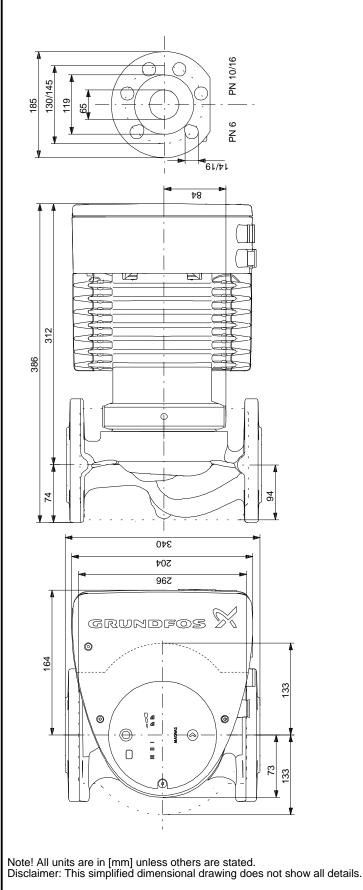

## Company name: Anchor Pumps Company Limited Created by:

| Phone | 2 |
|-------|---|
|-------|---|

|                               |                             | Date:                                        | 18/*                                   |
|-------------------------------|-----------------------------|----------------------------------------------|----------------------------------------|
| Description                   | Value                       | H<br>[m]                                     |                                        |
| General information:          |                             | -                                            |                                        |
| Product name:                 | MAGNA1 65-80 F N            | -                                            |                                        |
| Product No:                   | 99221396                    | 8                                            | <u> </u>                               |
| EAN number:                   | 5712608943683               | -                                            |                                        |
| Technical:                    |                             | 7 -                                          |                                        |
| Head max:                     | 80 dm                       | -                                            |                                        |
| TF class:                     | 110                         | 6-                                           |                                        |
| Approvals on nameplate:       | CE, VDE, EAC, CN ROHS, WEEE | -                                            |                                        |
| Model:                        | C                           | 5-                                           |                                        |
| Materials:                    |                             |                                              |                                        |
| Pump housing:                 | Stainless steel             | 4-                                           | $\sim$                                 |
| Pump housing:                 | EN 1.4308                   | 3-                                           |                                        |
| Pump housing:                 | ASTM 351 CF8                |                                              |                                        |
| Impeller:                     | PES 30%GF                   | 2                                            |                                        |
| Installation:                 |                             |                                              |                                        |
| Range of ambient temperature: | 0 40 °C                     | 1                                            | \ <b>\</b>                             |
| Maximum operating pressure:   | 10 bar                      |                                              |                                        |
| Flange standard:              | DIN                         | o 🖊 👘                                        |                                        |
| Pipe connection:              | DN 65                       | P1                                           | 10 15                                  |
| Pressure rating:              | PN 6/10                     | _ [w]                                        |                                        |
| Port-to-port length:          | 340 mm                      | _                                            |                                        |
| Liquid:                       |                             | 400 -                                        |                                        |
| Pumped liquid:                | Water                       |                                              | $\land$                                |
| Liquid temperature range:     | -10 110 °C                  | 300                                          | /                                      |
| Selected liquid temperature:  | 60 °C                       | 200                                          |                                        |
| Density:                      | 983.2 kg/m³                 | 200                                          | 1//                                    |
| Electrical data:              | 5                           | 100-                                         |                                        |
| Power input - P1:             | 24.17 476 W                 |                                              |                                        |
| Mains frequency:              | 50 / 60 Hz                  | 0                                            |                                        |
| Rated voltage:                | 1 x 230 V                   |                                              | -                                      |
| Maximum current consumption:  | 0.26 2.11 A                 | 164                                          |                                        |
| Enclosure class (IEC 34-5):   | X4D                         |                                              |                                        |
| Insulation class (IEC 85):    | F                           |                                              | 80000000000000000000000000000000000000 |
| Others:                       |                             |                                              |                                        |
| Energy (EEI):                 | 0.20                        |                                              | ×                                      |
| Net weight:                   | 22.7 kg                     |                                              |                                        |
| Gross weight:                 | 24.6 kg                     | 133 133                                      |                                        |
| Shipping volume:              | 0.057 m <sup>3</sup>        |                                              |                                        |
| Country of origin:            | DE                          |                                              |                                        |
| Custom tariff no.:            | 84137030                    |                                              |                                        |
|                               | 84137030                    |                                              |                                        |
|                               |                             | Example of mains-co<br>with mains switch, ba | nnected motor<br>ackup fuse and addi   |
|                               |                             | ~~                                           |                                        |
|                               |                             |                                              |                                        |
|                               |                             | RCD/RCCB                                     |                                        |
|                               |                             | N                                            |                                        |
|                               |                             |                                              |                                        |