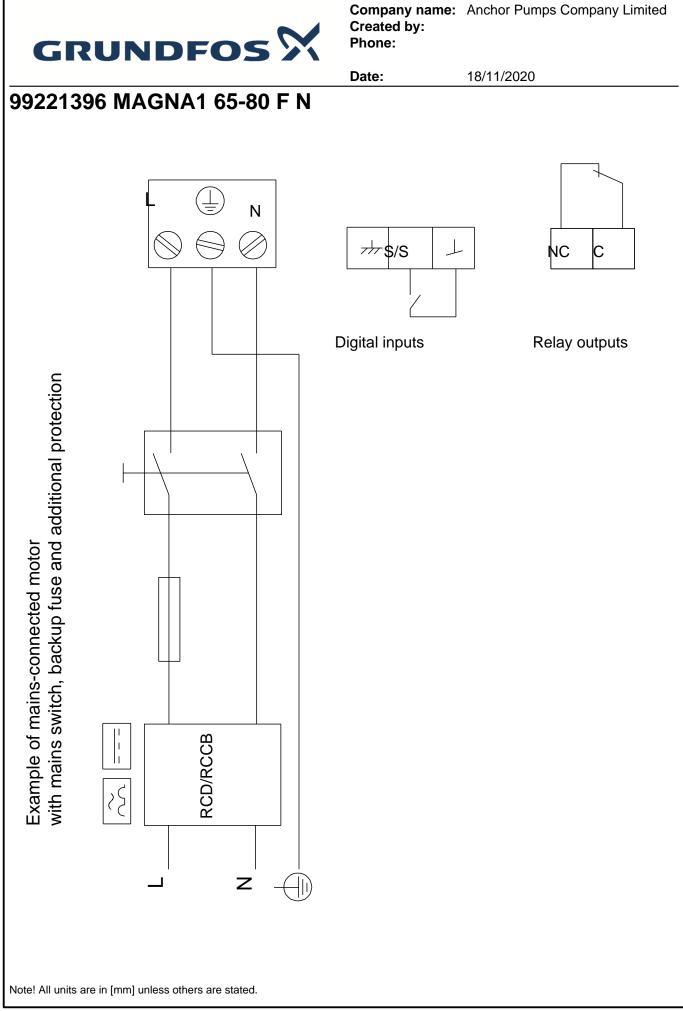

## Company name: Anchor Pumps Company Limited Created by:

| Phone | 2 |
|-------|---|
|-------|---|

|                               |                             | Date:                                        | 18/*                                   |
|-------------------------------|-----------------------------|----------------------------------------------|----------------------------------------|
| Description                   | Value                       | H<br>[m]                                     |                                        |
| General information:          |                             | -                                            |                                        |
| Product name:                 | MAGNA1 65-80 F N            | -                                            |                                        |
| Product No:                   | 99221396                    | 8                                            | <u> </u>                               |
| EAN number:                   | 5712608943683               | -                                            |                                        |
| Technical:                    |                             | 7 -                                          |                                        |
| Head max:                     | 80 dm                       | -                                            |                                        |
| TF class:                     | 110                         | 6-                                           |                                        |
| Approvals on nameplate:       | CE, VDE, EAC, CN ROHS, WEEE | -                                            |                                        |
| Model:                        | C                           | 5-                                           |                                        |
| Materials:                    |                             |                                              |                                        |
| Pump housing:                 | Stainless steel             | 4-                                           | $\sim$                                 |
| Pump housing:                 | EN 1.4308                   | 3-                                           |                                        |
| Pump housing:                 | ASTM 351 CF8                |                                              |                                        |
| Impeller:                     | PES 30%GF                   | 2                                            |                                        |
| Installation:                 |                             |                                              |                                        |
| Range of ambient temperature: | 0 40 °C                     | 1                                            | \ <b>\</b>                             |
| Maximum operating pressure:   | 10 bar                      |                                              |                                        |
| Flange standard:              | DIN                         | o 🖊 👘                                        |                                        |
| Pipe connection:              | DN 65                       | P1                                           | 10 15                                  |
| Pressure rating:              | PN 6/10                     | _ [w]                                        |                                        |
| Port-to-port length:          | 340 mm                      | _                                            |                                        |
| Liquid:                       |                             | 400 -                                        |                                        |
| Pumped liquid:                | Water                       |                                              | $\land$                                |
| Liquid temperature range:     | -10 110 °C                  | 300                                          | /                                      |
| Selected liquid temperature:  | 60 °C                       | 200                                          |                                        |
| Density:                      | 983.2 kg/m³                 | 200                                          | 1//                                    |
| Electrical data:              | 5                           | 100-                                         |                                        |
| Power input - P1:             | 24.17 476 W                 |                                              |                                        |
| Mains frequency:              | 50 / 60 Hz                  | 0                                            |                                        |
| Rated voltage:                | 1 x 230 V                   |                                              | -                                      |
| Maximum current consumption:  | 0.26 2.11 A                 | 164                                          |                                        |
| Enclosure class (IEC 34-5):   | X4D                         |                                              |                                        |
| Insulation class (IEC 85):    | F                           |                                              | 80000000000000000000000000000000000000 |
| Others:                       |                             |                                              |                                        |
| Energy (EEI):                 | 0.20                        |                                              | ×                                      |
| Net weight:                   | 22.7 kg                     |                                              |                                        |
| Gross weight:                 | 24.6 kg                     | 133 133                                      |                                        |
| Shipping volume:              | 0.057 m <sup>3</sup>        |                                              |                                        |
| Country of origin:            | DE                          |                                              |                                        |
| Custom tariff no.:            | 84137030                    |                                              |                                        |
|                               | 84137030                    |                                              |                                        |
|                               |                             | Example of mains-co<br>with mains switch, ba | nnected motor<br>ackup fuse and addi   |
|                               |                             | ~~                                           |                                        |
|                               |                             |                                              |                                        |
|                               |                             | RCD/RCCB                                     |                                        |
|                               |                             | N                                            |                                        |
|                               |                             |                                              |                                        |

litional protection

Company name: Anchor Pumps Company Limited Created by: Phone:

18/11/2020

Date:

99221396 MAGNA1 65-80 F N