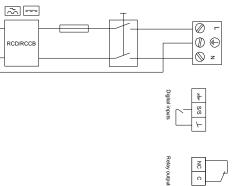

## Company name: Anchor Pumps Company Limited Created by:

| Phone | 2 |
|-------|---|
|-------|---|

|                               |                             | Date:                                        | 18/*                                   |
|-------------------------------|-----------------------------|----------------------------------------------|----------------------------------------|
| Description                   | Value                       | H<br>[m]                                     |                                        |
| General information:          |                             | -                                            |                                        |
| Product name:                 | MAGNA1 65-80 F N            | -                                            |                                        |
| Product No:                   | 99221396                    | 8                                            | <u> </u>                               |
| EAN number:                   | 5712608943683               | -                                            |                                        |
| Technical:                    |                             | 7 -                                          |                                        |
| Head max:                     | 80 dm                       | -                                            |                                        |
| TF class:                     | 110                         | 6-                                           |                                        |
| Approvals on nameplate:       | CE, VDE, EAC, CN ROHS, WEEE | -                                            |                                        |
| Model:                        | C                           | 5-                                           |                                        |
| Materials:                    |                             |                                              |                                        |
| Pump housing:                 | Stainless steel             | 4-                                           | $\sim$                                 |
| Pump housing:                 | EN 1.4308                   | 3-                                           |                                        |
| Pump housing:                 | ASTM 351 CF8                |                                              |                                        |
| Impeller:                     | PES 30%GF                   | 2                                            |                                        |
| Installation:                 |                             |                                              |                                        |
| Range of ambient temperature: | 0 40 °C                     | 1                                            | \ <b>\</b>                             |
| Maximum operating pressure:   | 10 bar                      |                                              |                                        |
| Flange standard:              | DIN                         | o 🖊 👘                                        |                                        |
| Pipe connection:              | DN 65                       | P1                                           | 10 15                                  |
| Pressure rating:              | PN 6/10                     | _ [w]                                        |                                        |
| Port-to-port length:          | 340 mm                      | _                                            |                                        |
| Liquid:                       |                             | 400 -                                        |                                        |
| Pumped liquid:                | Water                       |                                              | $\land$                                |
| Liquid temperature range:     | -10 110 °C                  | 300                                          | /                                      |
| Selected liquid temperature:  | 60 °C                       | 200                                          |                                        |
| Density:                      | 983.2 kg/m³                 | 200                                          | 1//                                    |
| Electrical data:              | 5                           | 100-                                         |                                        |
| Power input - P1:             | 24.17 476 W                 |                                              |                                        |
| Mains frequency:              | 50 / 60 Hz                  | 0                                            |                                        |
| Rated voltage:                | 1 x 230 V                   |                                              | -                                      |
| Maximum current consumption:  | 0.26 2.11 A                 | 164                                          |                                        |
| Enclosure class (IEC 34-5):   | X4D                         |                                              |                                        |
| Insulation class (IEC 85):    | F                           |                                              | 80000000000000000000000000000000000000 |
| Others:                       |                             |                                              |                                        |
| Energy (EEI):                 | 0.20                        |                                              | ×                                      |
| Net weight:                   | 22.7 kg                     |                                              |                                        |
| Gross weight:                 | 24.6 kg                     | 133 133                                      |                                        |
| Shipping volume:              | 0.057 m <sup>3</sup>        |                                              |                                        |
| Country of origin:            | DE                          |                                              |                                        |
| Custom tariff no.:            | 84137030                    |                                              |                                        |
|                               | 84137030                    |                                              |                                        |
|                               |                             | Example of mains-co<br>with mains switch, ba | nnected motor<br>ackup fuse and addi   |
|                               |                             | ~~                                           |                                        |
|                               |                             |                                              |                                        |
|                               |                             | RCD/RCCB                                     |                                        |
|                               |                             | N                                            |                                        |
|                               |                             |                                              |                                        |

litional protection

Company name: Anchor Pumps Company Limited Created by: Phone:

18/11/2020

Date:

99221396 MAGNA1 65-80 F N