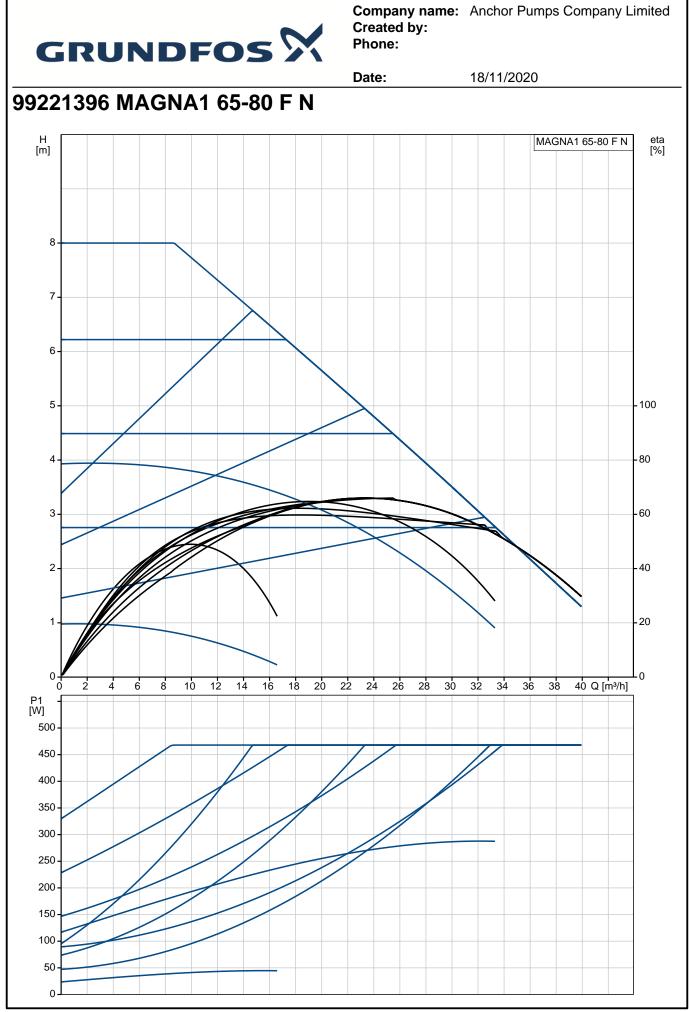

## Company name: Anchor Pumps Company Limited Created by:

| Phone | 2 |
|-------|---|
|-------|---|

|                               |                             | Date:                                        | 18/*                                   |
|-------------------------------|-----------------------------|----------------------------------------------|----------------------------------------|
| Description                   | Value                       | H<br>[m]                                     |                                        |
| General information:          |                             | -                                            |                                        |
| Product name:                 | MAGNA1 65-80 F N            | -                                            |                                        |
| Product No:                   | 99221396                    | 8                                            | <u> </u>                               |
| EAN number:                   | 5712608943683               | -                                            |                                        |
| Technical:                    |                             | 7 -                                          |                                        |
| Head max:                     | 80 dm                       | -                                            |                                        |
| TF class:                     | 110                         | 6-                                           |                                        |
| Approvals on nameplate:       | CE, VDE, EAC, CN ROHS, WEEE | -                                            |                                        |
| Model:                        | C                           | 5-                                           |                                        |
| Materials:                    |                             |                                              |                                        |
| Pump housing:                 | Stainless steel             | 4-                                           | $\sim$                                 |
| Pump housing:                 | EN 1.4308                   | 3-                                           |                                        |
| Pump housing:                 | ASTM 351 CF8                |                                              |                                        |
| Impeller:                     | PES 30%GF                   | 2                                            |                                        |
| Installation:                 |                             |                                              |                                        |
| Range of ambient temperature: | 0 40 °C                     | 1                                            | \ <b>\</b>                             |
| Maximum operating pressure:   | 10 bar                      |                                              |                                        |
| Flange standard:              | DIN                         | o 🖊 👘                                        |                                        |
| Pipe connection:              | DN 65                       | P1                                           | 10 15                                  |
| Pressure rating:              | PN 6/10                     | _ [w]                                        |                                        |
| Port-to-port length:          | 340 mm                      | _                                            |                                        |
| Liquid:                       |                             | 400 -                                        |                                        |
| Pumped liquid:                | Water                       |                                              | $\land$                                |
| Liquid temperature range:     | -10 110 °C                  | 300                                          | /                                      |
| Selected liquid temperature:  | 60 °C                       | 200                                          |                                        |
| Density:                      | 983.2 kg/m³                 | 200                                          | 1//                                    |
| Electrical data:              | 5                           | 100-                                         |                                        |
| Power input - P1:             | 24.17 476 W                 |                                              |                                        |
| Mains frequency:              | 50 / 60 Hz                  | 0                                            |                                        |
| Rated voltage:                | 1 x 230 V                   |                                              | -                                      |
| Maximum current consumption:  | 0.26 2.11 A                 | 164                                          |                                        |
| Enclosure class (IEC 34-5):   | X4D                         |                                              |                                        |
| Insulation class (IEC 85):    | F                           |                                              | 80000000000000000000000000000000000000 |
| Others:                       |                             |                                              |                                        |
| Energy (EEI):                 | 0.20                        |                                              | ×                                      |
| Net weight:                   | 22.7 kg                     |                                              |                                        |
| Gross weight:                 | 24.6 kg                     | 133 133                                      |                                        |
| Shipping volume:              | 0.057 m <sup>3</sup>        |                                              |                                        |
| Country of origin:            | DE                          |                                              |                                        |
| Custom tariff no.:            | 84137030                    |                                              |                                        |
|                               | 84137030                    |                                              |                                        |
|                               |                             | Example of mains-co<br>with mains switch, ba | nnected motor<br>ackup fuse and addi   |
|                               |                             | ~~                                           |                                        |
|                               |                             |                                              |                                        |
|                               |                             | RCD/RCCB                                     |                                        |
|                               |                             | N                                            |                                        |
|                               |                             |                                              |                                        |