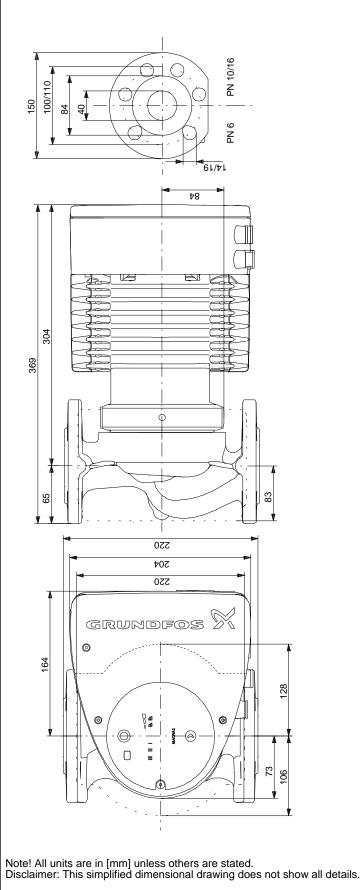

|



Company name: Anchor Pumps Company Limited Created by: Phone:

17/11/2020

Date:

## 99221323 MAGNA1 40-80 F N