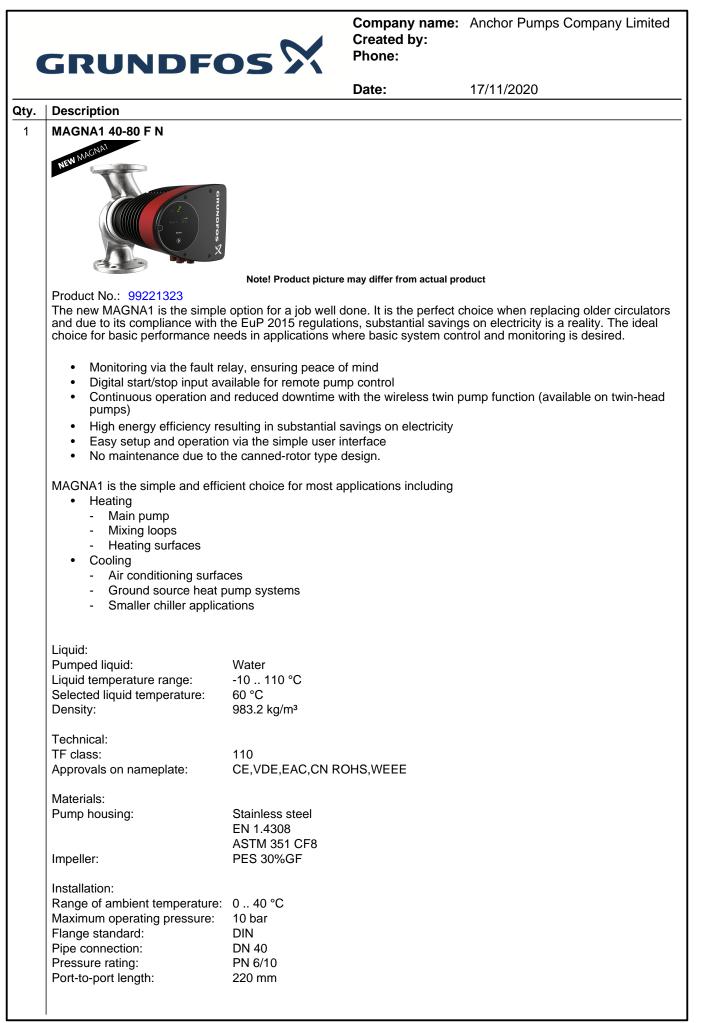

Company name: Anchor Pumps Company Limited Created by: Phone:

|    |                                                                                           |                                        | Date: | 17/11/2020 |  |
|----|-------------------------------------------------------------------------------------------|----------------------------------------|-------|------------|--|
| y. | Description                                                                               |                                        |       |            |  |
|    | Electrical data:<br>Power input - P1:<br>Mains frequency:<br>Rated voltage:               | 17.03 267 W<br>50 / 60 Hz<br>1 x 230 V |       |            |  |
|    | Maximum current consumption:<br>Enclosure class (IEC 34-5):<br>Insulat