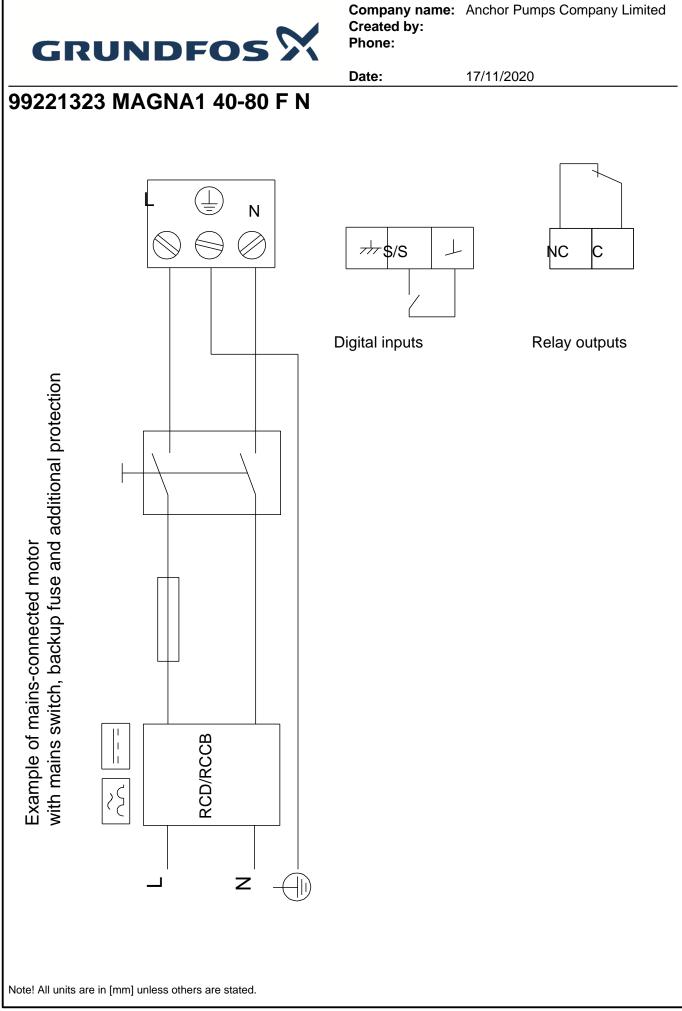

|



Company name: Anchor Pumps Company Limited Created by: Phone:

17/11/2020

Date:

## 99221323 MAGNA1 40-80 F N