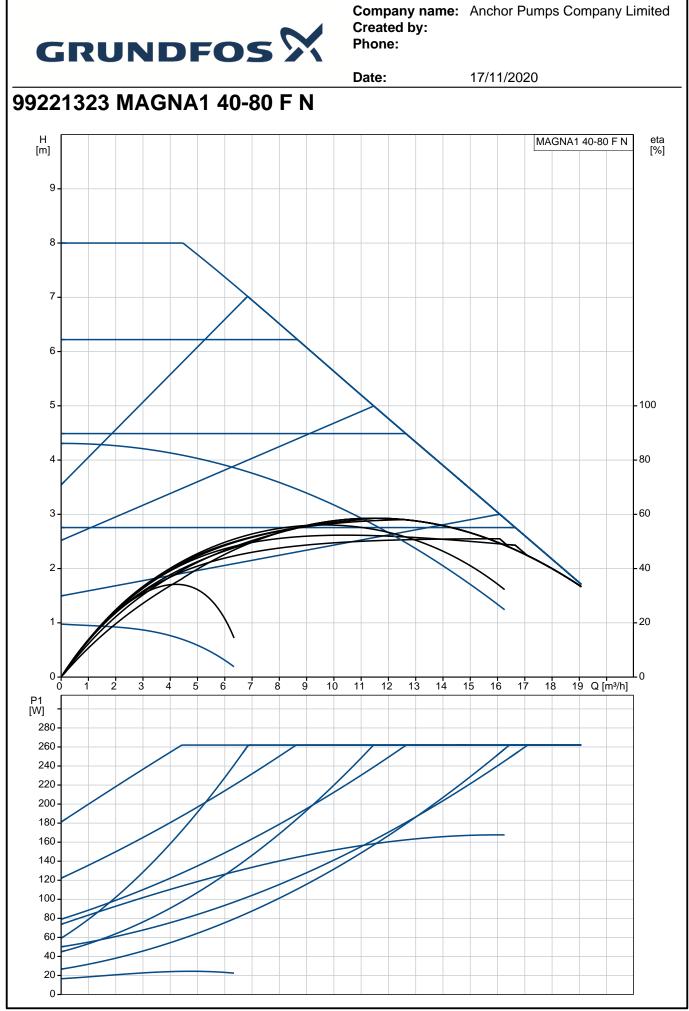

|                                        |       |            |  |
|    |                                                                                           |                                        |       |            |  |
|    |                                                                                           |                                        |       |            |  |
|    |                                                                                           |                                        |       |            |  |
|    |                                                                                           |                                        |       |            |  |



Printed from Grundfos Product Centre [2020.10.020]



## Company name: Anchor Pumps Company Limited Created by: Phone:

| DescriptionValueGeneral information:Product name:MAGNA1 40-80 F NProduct No:99221323EAN number:5712608942969Technical:Head max:80 dmTF class:110Approvals on nameplate:CE,VDE,EAC,CN ROHS,WEEEModel:CMaterials:Pump housing:Stainless steelPump housing:EN 1.4308Pump housing:ASTM 351 CF8Impeller:PES 30%GFInstallation:Range of ambient temperature:0 40 °CMaximum operating pressure:10 barFlange standard:DINPipe connection:DN 40Pressure rating:PN 6/10Port-to-port length:220 mmLiquid:WaterLiquid temperature range:-10 110 °CSelected liquid temperature:60 °CDensity:983.2 kg/m³Electrical data:Power input - P1:17.03 267 WMains frequency:50 / 60 HzRated voltage:1 x 230 VMaximum curre