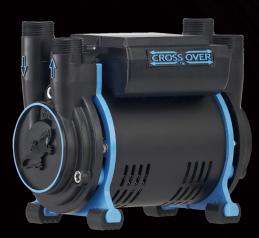

## **CTBATHROOM**

Increased shower performance

Quicker bath and toilet cistern fill

Stronger flowing taps

THE CT BATHROOM RANGE

incorporates crossover technology, integrated bypass allowing for individual outlet operation.