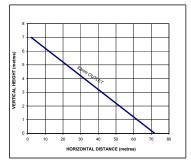

#### Performance

- Pump up to 7 m vertically or 72 m horizontally
- Flow rates up to 120 litres/minute
- Connects to 32, 28 and 22 mm outlet
- Powerful 500 watt motor
- Quiet operation