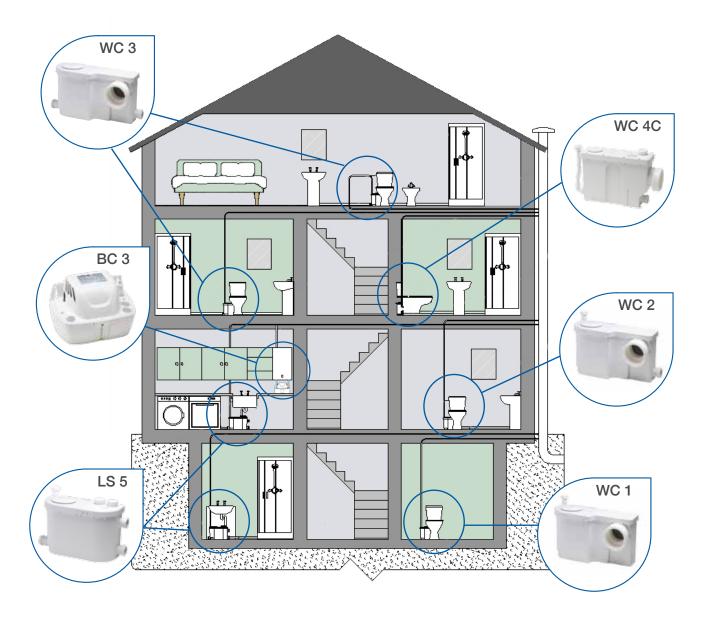

# Application guide

"wasteflo macerators are so quiet, they can be located anywhere, even in a bedroom, loft space or stairwell."

The Wasteflo range of macerators and lifting station are immensely versatile and offer a range of options to ensure that from just five models you can efficiently remove wastewater from your property. Cleanly, quietly and simply.

| DESCRIPTION         | WC 1 | WC 2 | WC 3 | WC 4C | LS 5 | BC 3 |
|---------------------|------|------|------|-------|------|------|
| Toilet              | •    | •    | •    | •     |      |      |
| Back to wall toilet |      |      |      | •     |      |      |
| Wall hung toilet    |      |      |      | •     |      |      |
| Basin               |      | •    | •    | •     | •    |      |
| Shower              |      |      | •    | •     | •    |      |
| Bath                |      |      |      |       | •    |      |
| Bidet               |      |      | •    | •     |      |      |
| Kitchen sink        |      |      |      |       |      |      |
| Washing machine     |      |      |      |       | •    |      |
| Dishwasher          |      |      |      |       |      |      |
| Condensing boiler   |      |      |      |       |      | •    |