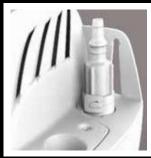

#### Wasteflo Boiler Condensate Pump

Compact yet highly efficient, the Wasteflo Boiler Condensate Pump will move up to 288 litres per hour and up to 5 m head. The pump offers three inlets and one (6 or 10 mm) outlet and is the ideal solution for many domestic and commercial applications.

| Part No | Model |
|---------|-------|
| 46663   | BC 3  |