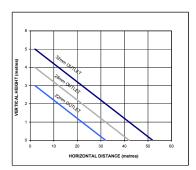

#### Performance

- Pump up to 7 m vertically or 72 m horizontally
- Flow rates up to 120 litres/minute
- Connects to 32, 28 and 22 mm outlet
- Powerful 500 watt motor
- Quiet operation