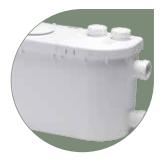

#### Wasteflo Boiler Condensate Pump

Compact yet highly efficient, the Wasteflo Boiler Condensate Pump will move up to 288 litres per hour and up to 5 m head. The pump offers three inlets and one (6 or 10 mm) outlet and is the ideal solution for many domestic and commercial applications.

| Part No | Model |
|---------|-------|
| 46663   | BC 3  |