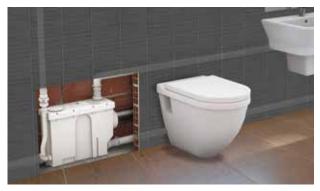

#### Wasteflo WC 4C Macerator

Super slim, compact and easy to conceal. The WC 4C is designed for use with a wall hung or back to wall toilet pan and allows you to hide the unit out of sight. Ideal for transforming any area into a complete bathroom or en-suite, with a toilet, basin, shower and even a bidet.

Removable Cassette System Houses all

mechanical and electrical components

Easy servicing

Helical Blade

Designed to efficiently remove waste water

Adjustable WC Pan Connector

Rotating height adjustment to suit WC +/- 16 mm Easy installation