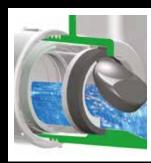

#### **Macerator**

Super slim wasteflo macerators fit neatly behind the WC. They automatically reduce waste to a liquid form and pump it away to the soil pipe.

Removable Cassette System Houses all

mechanical and electrical components

Easy servicing

Helical Blade

Designed to efficiently remove waste water

Adjustable WC Pan Connector

Rotating height adjustment to suit WC +/- 16 mm Easy installation