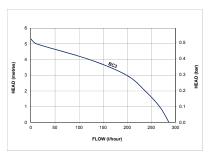

#### Wasteflo Boiler Condensate Pump

Compact yet highly efficient, the Wasteflo Boiler Condensate Pump will move up to 288 litres per hour and up to 5 m head. The pump offers three inlets and one (6 or 10 mm) outlet and is the ideal solution for many domestic and commercial applications.

#### Performance

- Extracts up to 288 litres per hour
- Pumps up to 5 m head
- High capacity 2 litre tank
- Extremely quiet operation
- No commissioning required