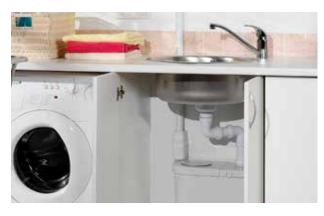

## clean and simple waste water removal

Where a connection using gravity to the main soil/ waste pipe is not possible Wasteflo can help...

Wasteflo offers a range of waste water removal products that allow you to create a bathroom, wet room, kitchen or utility room anywhere in your home or commercial building.

#### When do you need a Macerator or a Lifting Station?

A Macerator or Lifting Station enables the installation of a new kitchen, bathroom or utility room in any situation where it is either impractical or impossible to install conventional gravity based soil and waste discharge pipework.

#### Lifting station

Effectively lifts waste water where gravity flow is insufficient allowing a shower room, kitchen or utility room to be added where the new facility would be lower than the main drain.