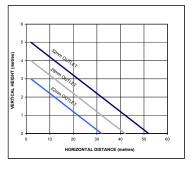

#### Performance

- Pump up to 7 m vertically or 72 m horizontally
- Flow rates up to 120 litres/minute
- Connects to 32, 28 and 22 mm outlet
- Powerful 500 watt motor
- Quiet operation