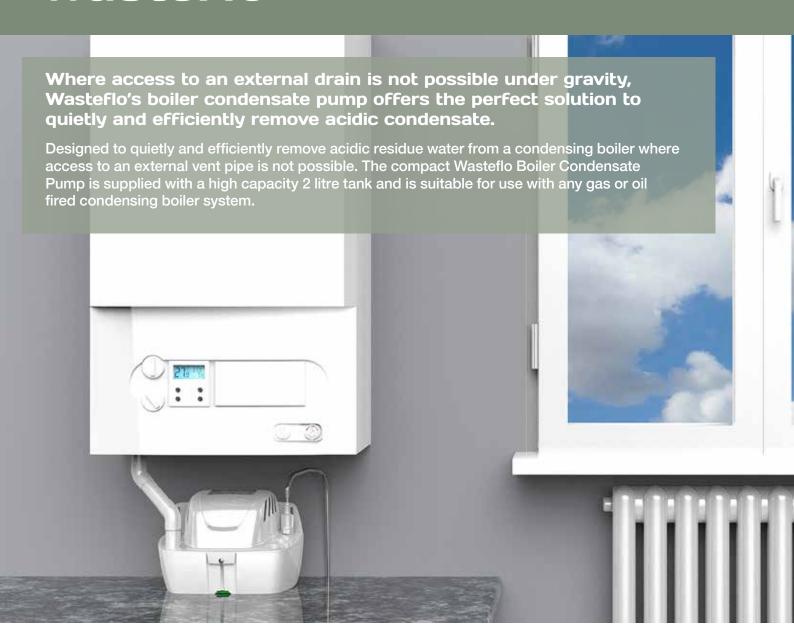

#### What is a boiler condensate removal pump?

Condensate pumps are used to pump away the residue water produced by a boiler, making them a clean and easy solution.

#### Condensate pumps

Feature a tank in which the condensate accumulates and once enough liquid has collected raises a float switch which activates the pump. The highly efficient and compact wasteflo boiler condensate pump offers unsurpassed performance and is ideal for larger domestic and commercial gas or oil fired condensing boilers.

#### Wasteflo Boiler Condensate Pump

Compact yet highly efficient, the Wasteflo Boiler Condensate Pump will move up to 288 litres per hour and up to 5 m head. The pump offers three inlets and one (6 or 10 mm) outlet and is the ideal solution for many domestic and commercial applications.