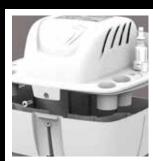

Removable Cassette System Houses all

mechanical and electrical components

Easy servicing

Helical Blade

Designed to efficiently remove waste water

Adjustable WC Pan Connector

Rotating height adjustment to suit WC +/- 16 mm Easy installation

Standard Plumbing Connections

Ease of installation Easy maintenance

Non Return Valves on Horizontal Inlets

Avoids need for a separate trap

32 / 28 / 22 mm outlet with Non-return Valve

Flexible connection options