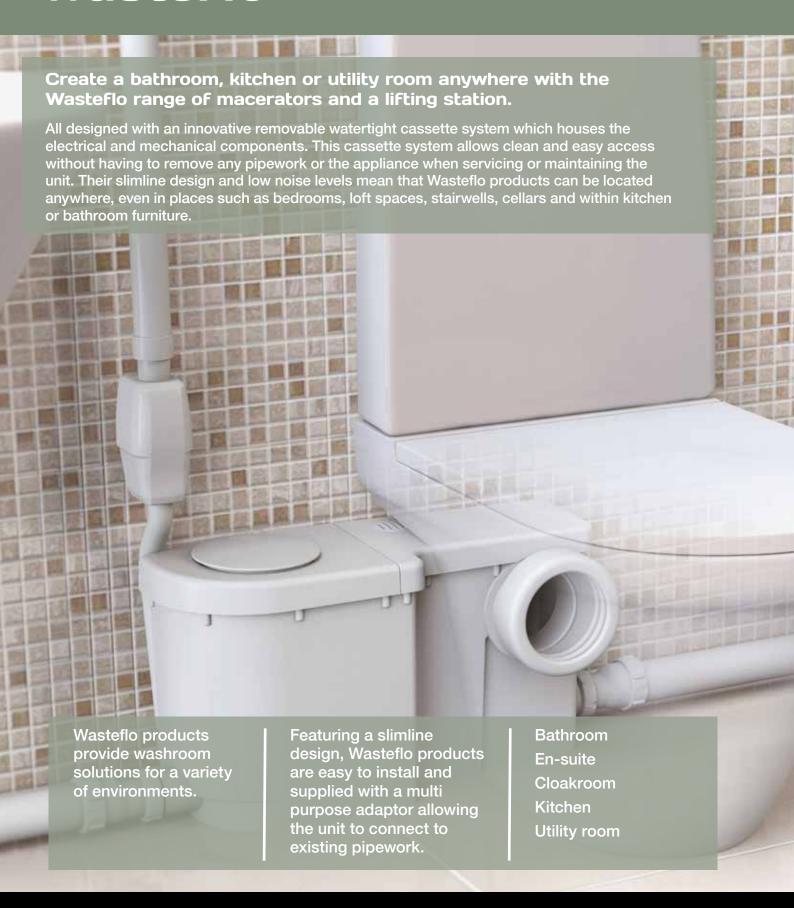

The clean and simple way to remove waste water.

Wasteflo products provide a simple solution for waste water removal in a variety of environments.

## clean and simple waste water removal

Where a connection using gravity to the main soil/ waste pipe is not possible Wasteflo can help...

Wasteflo offers a range of waste water removal products that allow you to create a bathroom, wet room, kitchen or utility room anywhere in your home or commercial building.

The range consists of Macerators, Lifting Station and a Condensate Pump. All products are designed to be compact, quiet and simple to install.

#### When do you need a Macerator or a Lifting Station?

A Macerator or Lifting Station enables the installation of a new kitchen, bathroom or utility room in any situation where it is either impractical or impossible to install conventional gravity based soil and waste discharge pipework.