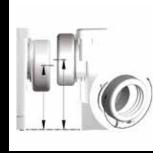

Removable Cassette System Houses all

mechanical and electrical components

Easy servicing

Helical Blade

Designed to efficiently remove waste water

Adjustable WC Pan Connector

Rotating height adjustment to suit WC +/- 16 mm Easy installation

Standard Plumbing Connections

Ease of installation Easy maintenance

Non Return Valves on Horizontal Inlets

Avoids need for a separate trap

32 / 28 / 22 mm outlet with Non-return Valve

Flexible connection options