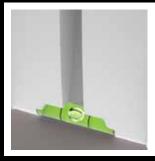

Easy access, high capacity tank

Easy servicing

Secure non return outlet valve

Prevents condensate and odour flowing back to the pump

Built-in spirit level

Easy installation

The Wasteflo boiler condensate pump is supplied with 6 m discharge tube, outlet adaptor, fixing kit and 2 m power cable pre-wired for ease of installation.