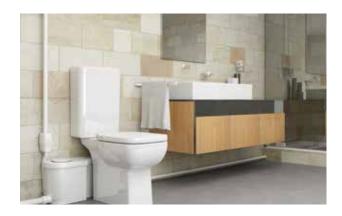

## clean and simple waste water removal

Where a connection using gravity to the main soil/ waste pipe is not possible Wasteflo can help...

Wasteflo offers a range of waste water removal products that allow you to create a bathroom, wet room, kitchen or utility room anywhere in your home or commercial building.

The range consists of Macerators, Lifting Station and a Condensate Pump. All products are designed to be compact, quiet and simple to install.

#### When do you need a Macerator or a Lifting Station?

A Macerator or Lifting Station enables the installation of a new kitchen, bathroom or utility room in any situation where it is either impractical or impossible to install conventional gravity based soil and waste discharge pipework.