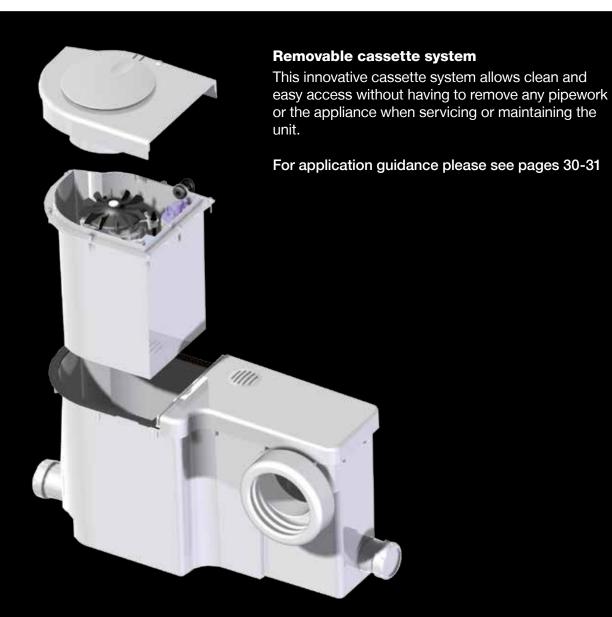

Removable Cassette System Houses all

mechanical and electrical components

Easy servicing

Helical Blade

Designed to efficiently remove waste water

Adjustable WC Pan Connector

Rotating height adjustment to suit WC +/- 16 mm Easy installation

Standard Plumbing Connections

Ease of installation Easy maintenance

Non Return Valves on Horizontal Inlets

Avoids need for a separate trap

32 / 28 / 22 mm outlet with Non-return Valve

Flexible connection options