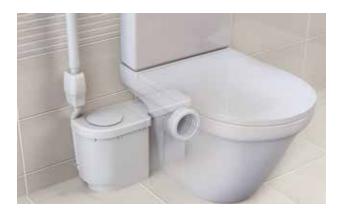

#### **Macerator**

Super slim wasteflo macerators fit neatly behind the WC. They automatically reduce waste to a liquid form and pump it away to the soil pipe.

#### Wasteflo WC 1 Macerator

All Wasteflo Macerators are designed to be super slim in design allowing them to fit neatly behind any WC.

WC 1 is ideal for converting any area into a simple toilet.

| Part No | Model |  |  |
|---------|-------|--|--|
| 46626   | WC 1  |  |  |