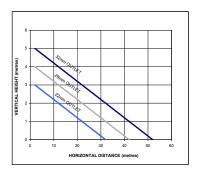

#### Performance

- Pump up to 7 m vertically or 72 m horizontally
- Flow rates up to 120 litres/minute
- Connects to 32, 28 and 22 mm outlet
- Powerful 500 watt motor
- Quiet operation