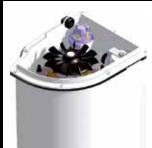

Removable Cassette System Houses all

mechanical and electrical components

Easy servicing

Helical Blade

Designed to efficiently remove waste water

Adjustable WC Pan Connector

Rotating height adjustment to suit WC +/- 16 mm Easy installation

Standard Plumbing Connections

Ease of installation Easy maintenance

Non Return Valves on Horizontal Inlets

Avoids need for a separate trap

32 / 28 / 22 mm outlet with Non-return Valve

Flexible connection options