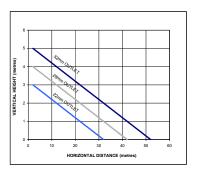

#### Performance

- Pump up to 7 m vertically or 72 m horizontally
- Flow rates up to 120 litres/minute
- Connects to 32, 28 and 22 mm outlet
- Powerful 500 watt motor
- Quiet operation