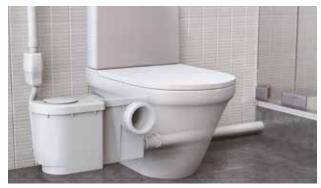

#### **Macerator**

Super slim wasteflo macerators fit neatly behind the WC. They automatically reduce waste to a liquid form and pump it away to the soil pipe.

#### Wasteflo WC 2 Macerator

WC 2 allows you to convert any area into a simple cloakroom with a toilet and a basin.

| Part No | Model |
|---------|-------|
| 46575   | WC 2  |

#### Wasteflo WC 3 Macerator

WC 3 is the ideal choice for transforming any area into a complete bathroom or en-suite, with a toilet, basin, shower and even a bidet.

| Part No | Model |
|---------|-------|
| 46576   | WC 3  |