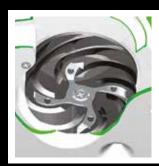

Removable Cassette System Houses all

mechanical and electrical components

Easy servicing

Helical Blade

Designed to efficiently remove waste water

Adjustable WC Pan Connector

Rotating height adjustment to suit WC +/- 16 mm Easy installation

Standard Plumbing Connections

Ease of installation Easy maintenance

Non Return Valves on Horizontal Inlets

Avoids need for a separate trap

32 / 28 / 22 mm outlet with Non-return Valve

Flexible connection options