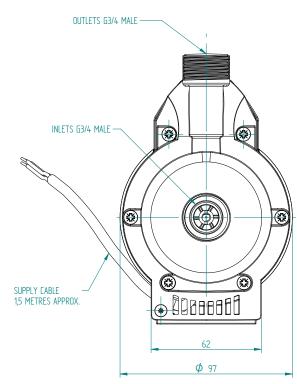

**KMB** CHECKED 19/12/2013

**OUTLINE ARRANGEMENT** S1.5 bar Twin & S2.0 bar Twin

GENERAL LIMIT ± 2 mm SUPERSEDES \* FILE SOLIDEDGE FILES\PUMPS\GA ALL COMPONENTS SUPPLIED IN RELATION TO THIS DRAWING MUST BE IN FULL COMPLIANCE WITH THE ROHS DIRECTIVE (2002/95/EC)