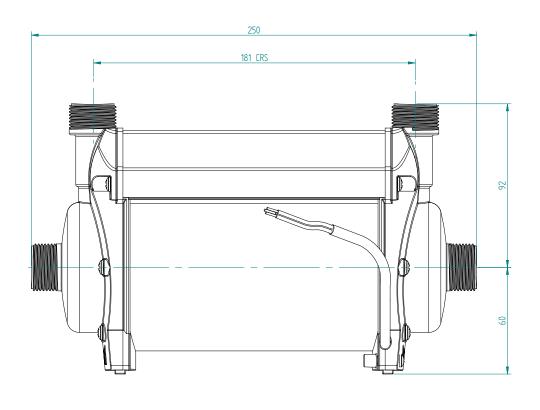

**KMB** CHECKED 19/12/2013

**OUTLINE ARRANGEMENT** S1.5 bar Twin & S2.0 bar Twin

GENERAL LIMIT ± 2 mm SUPERSEDES \* FILE SOLIDEDGE FILES\PUMPS\GA ALL COMPONENTS SUPPLIED IN RELATION TO THIS DRAWING MUST BE IN FULL COMPLIANCE WITH THE ROHS DIRECTIVE (2002/95/EC)